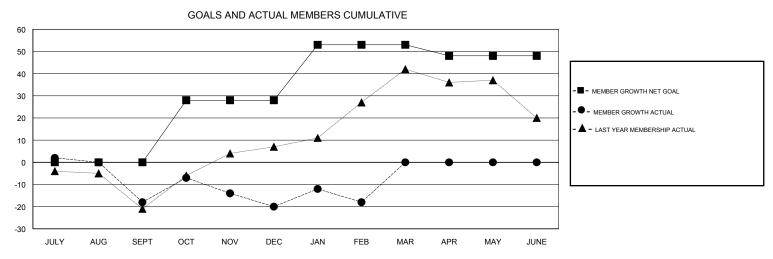

## **GORDON ZIEGLER LOCATION CANADA GMT CA** Clubs Members RESULTS FOR 2017-2018 RESULTS FOR 2017-2018 NEW CLUB GOAL NEW CLUBS DROPPED CLUBS MEMBER GROWTH NET MEMBER GROWTH DROPPED QUARTER QUARTER GOAL ACTUAL MEMBERS ACTUAL (including transfers) 0 0 2 0 35 47 JULY/AUG/SEPT JULY/AUG/SEPT 0 28 68 64 OCT/NOV/DEC OCT/NOV/DEC 0 0 0 25 24 17 JAN/FEB/MAR JAN/FEB/MAR 0 0 0 -5 0 0 APR/MAY/JUNE APR/MAY/JUNE